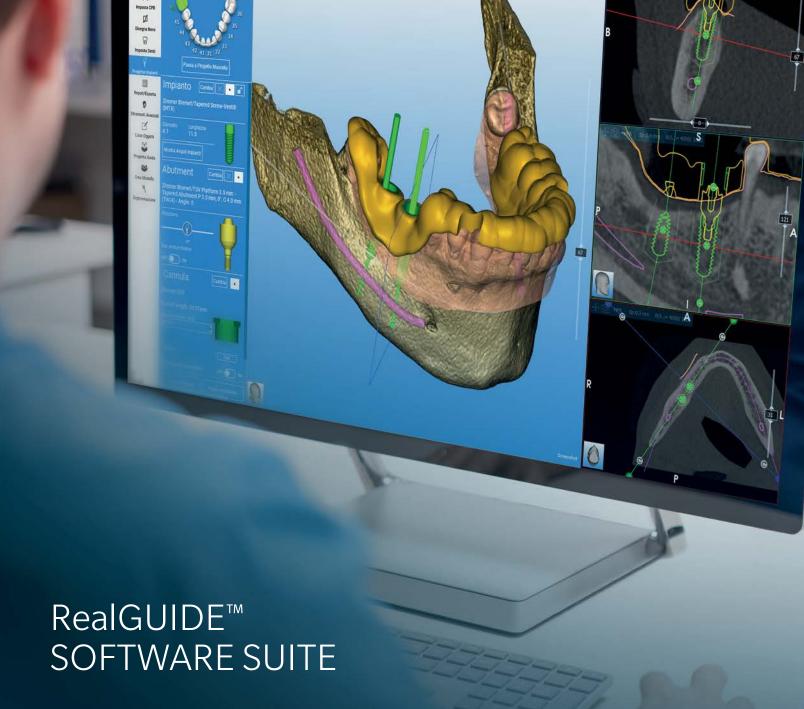

# "PLAN" MODULE

- Superimpose a digital impression or prosthetic design (STL) with a CBCT scan (DICOM)
- Trace relevant anatomical structures and place the desired implants
- Plan implants and abutments from an extensive, open library
- Share the created files within the multidisciplinary team

# RealGUIDE™ Software Suite Guided implant surgery – intuitive, flexible, cloud based