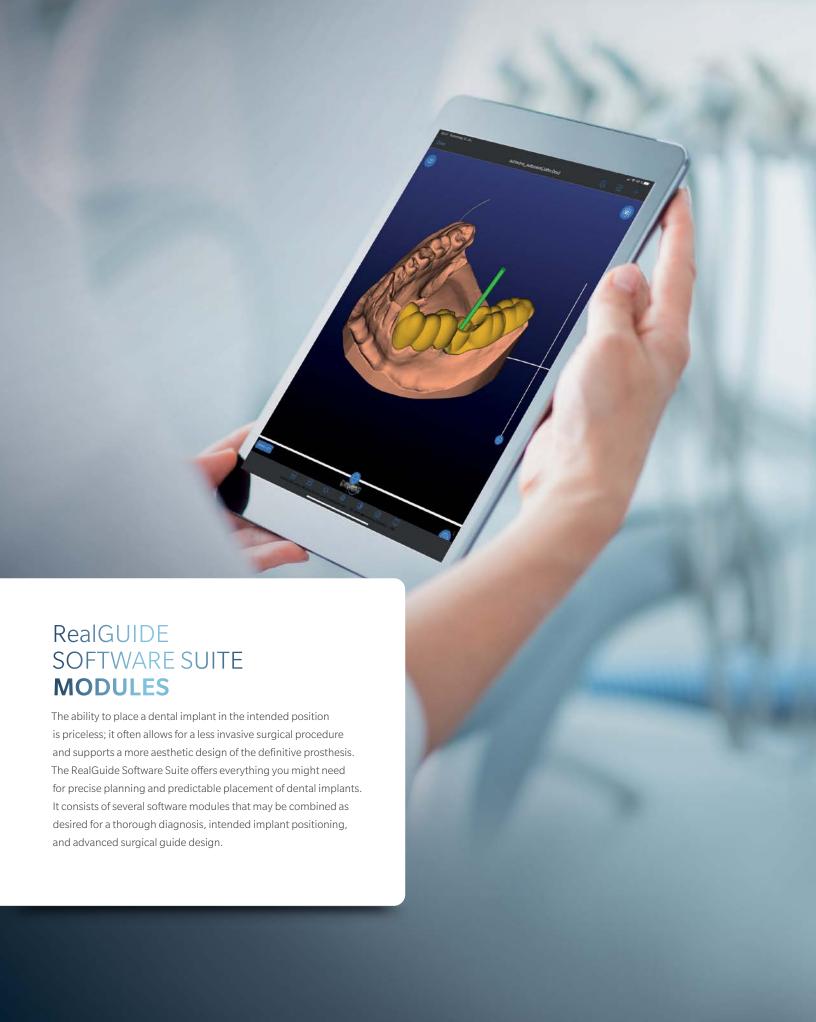

Real GUIDE M ONESOFTWARE.

# **NO TIME TO TAKE CARE OF THE PLANNING?**

No problem! With a few easy clicks, trained case experts will do the work for you and create individual surgery plans on demand.

The RealGuide Software Suite provides you with everything you might need for precise implant planning, design and production of a user-friendly surgical guide, aimed at providing a secure, accurate and minimally invasive guided surgery. Placing implants in the intended position becomes easy.