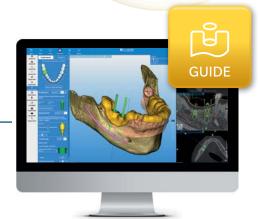

### "GUIDE" MODULE

- Seamlessly import your implant planning data
- · Design complex guides supported by bone, teeth or soft tissue
- Take advantage of an intuitive workflow
- Export STL files optimized for 3D printing or milling